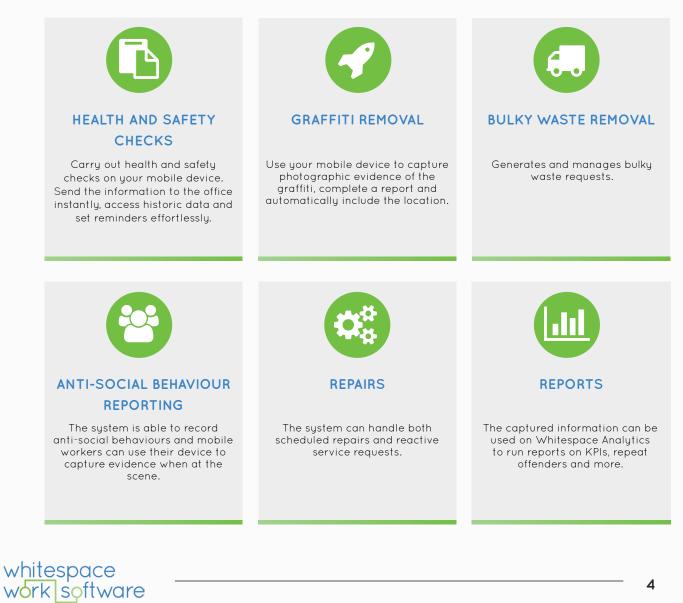

### CARETAKING SERVICES

### ONE SET OF SOLUTIONS FIT FOR ALL YOUR PROCESSES

Our system has been trusted by 100+ local authorities and public-sector contractors to service over 100,000 businesses across the UK.

Whitespace Caretaking is a set of solutions that can help you streamline all the services below and deliver more value to your customers.