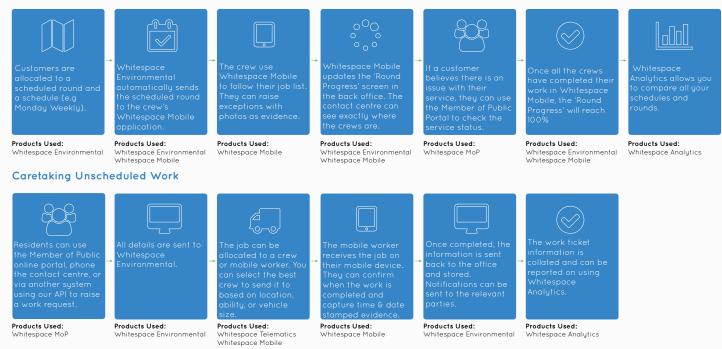

#### Caretaking Scheduled Work

Whitespace Caretaking includes the latest work management technology to streamline the everyday services the council provides to the housing department and its customers. It can handle both scheduled work and reactive requests. The system can be reconfigured in the future and additional services can be added if required.